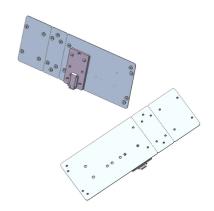

## SUPDIN265

Box

26.5cm **modular bracket** to install products on to a **din bar** inside a QDSA or rack.

The modularity and the different holes allow **different sized products** to be supported; **the bracket** facilitates the fixing and the release from the din bar.

## **Technical Chars**

- Modular with prefractions, can be 170, 205 or 265 mm long
- 10, 12 or 15 occupied DIN modules when placed in HORIZONTAL; 3U rack
- 6 DIN modules occupied when positioned vertically; 4, 5 or 6 U rack