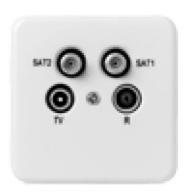

## Wallmount TV-SAT outlet

wall mount demix round outlets serie with 2, 3 or 4 outputs. Radio IEC Male connector, TV IEC Female connectors and SAT F Female connector.

| PAS0042D             |     |                |
|----------------------|-----|----------------|
| Code                 |     | 280793         |
| Outputs              |     | 4              |
| Туре                 |     | Terminal       |
| R                    |     |                |
| Connectors           |     | IEC Male       |
| Bandwidth            |     | 88-240         |
| Insertion loss       |     | 2.5            |
| SAT2                 |     |                |
| SAT 2 Connectors     |     | F Female       |
| SAT 2 Bandwidth      | MHz | 5-2150         |
| SAT 2 Insertion loss | dB  | 3              |
| SAT1                 |     |                |
| SAT Connectors       |     | F Female       |
| SAT Bandwidth        | MHz | 950-2150       |
| SAT Insertion loss   | dB  | 2              |
| TV                   |     |                |
| Connector            |     | IEC Female     |
| Frequency band       | MHz | 5-68 / 260-862 |
| Insertion loss       | dB  | 2.5            |