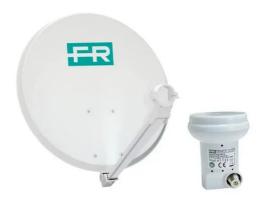

## KIT60SC

Kit SAT

## The KIT contains:

- 1 x PO60SC dish with included mounting KIT
- 1 x LNB UX-S LTE (code 287337)

## **Technical Chars**

- 60 cm offset steel dish
- Composite rear structure
- Mounting kit and single LNB included
- Double bracket for pole attachment

| KIT60SC                  |    |                                                                                               |
|--------------------------|----|-----------------------------------------------------------------------------------------------|
| Code                     |    | 287473                                                                                        |
| Description              |    | The KIT contains:  1 x P060SC dish with included mounting KIT  1 x LNB UX-S LTE (code 287337) |
| Dimensions and packaging |    |                                                                                               |
| Pieces                   |    | 1                                                                                             |
| EAN code                 |    | 8016978101870                                                                                 |
| Packaging dimensions     | mm | 635 x 120 x 610                                                                               |
| Packaging weight         | Kg | 3                                                                                             |