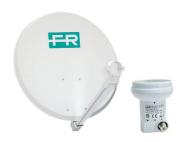

## KIT60SC

Kit SAT

## The KIT contains:

- 1 x PO60SC dish with included mounting KIT
- 1 x LNB UX-S LTE (code 287337)

## **Technical Chars**

- 60 cm offset steel dish
- Composite rear structure
- Mounting kit and single LNB included
- Double bracket for pole attachment

| KIT60SC                  |    |                                                                                               |
|--------------------------|----|-----------------------------------------------------------------------------------------------|
| Code                     |    | 287473                                                                                        |
| Description              |    | The KIT contains:  1 x P060SC dish with included mounting KIT  1 x LNB UX-S LTE (code 287337) |
| Dimensions and packaging |    |                                                                                               |
| Pieces                   |    | 1                                                                                             |
| EAN code                 |    | 8016978101870                                                                                 |
| Packaging dimensions     | mm | 635 x 120 x 610                                                                               |
| Packaging weight         | Kg | 3                                                                                             |