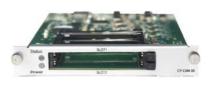

## GX-2CI-BP-00

Galaxia headend

The **GX-2CI-BP-00** module is equipped with two PCMCIA Common Interface slots. The module decodes programs that are multiplexed on different IP/RF channels or those shared by modules embedded in the **GALAXIA** main chassis.

## **Technical Chars**

- 2x PCMCIA Common Interface slots
- "Hot-swappable" module
- On-board WEB interface: programming of all parameters is done via HTML web interface