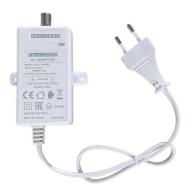

## **PSU1508F**

**Power supply** 

 $15 V\ 0.8 A$  power supply on F Female connector and European plug.

## **Technical Chars**

- It occupies the **minimum position** on the electric power strip
- Can be installed anywhere in the system, carrying the current with the coaxial cable (not included)
- Built-in mounting brackets
- With the PC8338 adaptor it is possible to convert the European plug to an English plug.
- Isolation class II.
- Compact dimensions.

| initial_fields           |       |                                |
|--------------------------|-------|--------------------------------|
| Code                     |       | 287760                         |
| Power supply voltage     | Vdc/A | 220-240 / 50-60                |
| Mains plug               |       | EU                             |
| Isolation class          |       | II                             |
| Output voltage           | V     | 15                             |
| Max current              | mA    | 800                            |
| Connector                |       | F Female                       |
| Polarity                 |       | Inner positive, outer negative |
| Specifications           |       |                                |
| Operating temperature    | °C    | -10 to +55                     |
| Dimensions and packaging |       |                                |
| Pieces                   |       | 1                              |
| Packaging dimensions     | mm    | 150 x 70 x 65                  |
| Product dimensions       | mm    | 120 x 70 x 30                  |
| Packaging weight         | Kg    | 0,16                           |