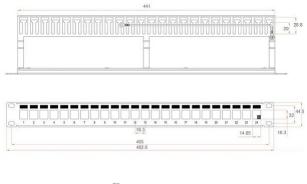

## **RJB24IR**

**RJ45 connectors** 

Rack-mounted patch panel for **24** Keystone RJ45 sockets.

## **Technical Chars**

- 19" patch panel
- 24 keystone ports 1U with cable management
- Back panel stainless steel
- Fixed compact rear back cable management bar

| RJB24IR                  |    |                              |
|--------------------------|----|------------------------------|
| Code                     |    | 287784                       |
| Colour                   |    | Black                        |
| Material                 |    | Steel                        |
| Operating temperature    | °C | -40 to +70                   |
| Dimensions and packaging |    |                              |
| Packing                  |    | Plastic bag on cardboard box |
| Pieces                   |    | 1                            |
| Packaging dimensions     | mm | 510 x 140 x 55               |
| Product dimensions       | mm | 483 x 101 x 44.5             |
| Packaging weight         | Kg | 1.01                         |
| Net Weight               | Kg | 1                            |