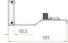

## **RJB24IR**

**RJ45 connectors** 

Rack-mounted patch panel for **24** Keystone RJ45 sockets.

## **Technical Chars**

- 19" patch panel
- 24 keystone ports 1U with cable management
- Back panel stainless steel
- Fixed compact rear back cable management bar

| RJB24IR                  |    |                              |
|--------------------------|----|------------------------------|
| Code                     |    | 287784                       |
| Colour                   |    | Black                        |
| Material                 |    | Steel                        |
| Operating temperature    | °C | -40 to +70                   |
| Dimensions and packaging |    |                              |
| Packing                  |    | Plastic bag on cardboard box |
| Pieces                   |    | 1                            |
| Packaging dimensions     | mm | 510 x 140 x 55               |
| Product dimensions       | mm | 483 x 101 x 44.5             |
| Packaging weight         | Kg | 1.01                         |
| Net Weight               | Kg | 1                            |